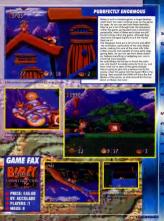

# **Michela** would h the ceil

angelo nave hit ing.

Could this be the Super Nintendo's answer to the spikey blue

he Super dintendo's answer to th spikey blue hedgehog? Bubsy the Bobcat could well

Bubsy the Bobcat could well prove to be the fastest critter yet seen on onsole, so

home console, so NMS scoops the

BUBSY THE BOBCAT - 20 CLAYMATES - 108 ROBOCOD - 110

LETHAL WEAPON - 112 COOL WORLD - 114 DRAKKHEN - 116

NHS
NOTENDO HELP SYSTE

ZELDA III - 62

SMALL TIPS - 68

PARODIUS - 70

world once again for the EXCLUSIVE on this tasty little number. Flick ahead to those white hot preview pages immediately an

white hot preview pages immediately and all will be revealed. What? Are you still here? Ge on, be off with you!

HOLLI WOULD IF SHE COULD

Coop World

Cool
World
Ther's right, Holly Wool

REGULARS

NEWS - 10
All the gassing on Gennescopates for